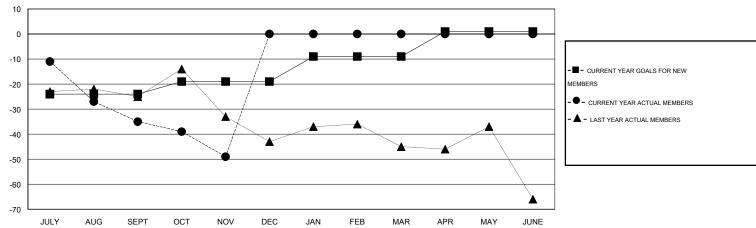

#### GOALS AND ACTUAL MEMBERS CUMULATIVE

| DROPPED CLUBS: 1  DROPPED MEMBERS |              | 11 CLUBS OF 41 ADDED 1 OR MORE NEW MEMBERS | GENDER DISTRIBU  MALE  FEMALE         | TION<br>735 (72.27%)<br>282 (27.73%) |            |
|-----------------------------------|--------------|--------------------------------------------|---------------------------------------|--------------------------------------|------------|
| DECEASED CLUB CANCELLED OTHER     | 8<br>0<br>60 | CLICK HERE FOR HEALTH ASSESSMENT DATA      | FAMILY UNIT MEMBERS HEAD OF HOUSEHOLD |                                      | 205<br>101 |
| TOTAL                             | 68           |                                            | NON-HEAD OF HOUSEHOL                  | 104                                  |            |